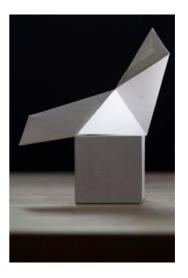

Áron KÚTVÖLGYI-SZABÓ Regist (in haze) 2019 collage, mixed technique 36 x 43 cm

Áron KÚTVÖLGYI-SZABÓ

Variations (from uniformity)
2017
gicléé print on dibond
82 x 58 cm

Attila CSÖRGŐ
Wrong Cube I
2019
archival pigment print
40 x 30 cm (20 x 30 cm)