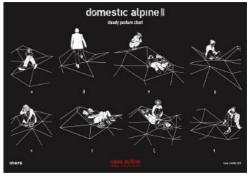

Antal LAKNER

Domestic Alpine
2019
installation
variable dimensions

Antal LAKNER

Domestic Alpine\_Steady posture chart
2019
print on board
70 x 100 cm