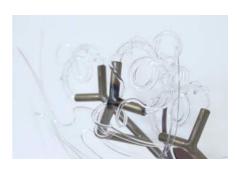

Péter PUKLUS Three Heads 2019 digital photopaper 200 x 160 cm

Lőrinc BORSOS

Paradise Lost triptych

2014-2019

acrylic, oil, enamel paint

20 x 30 x 5 cm / piece

steel holder, 185 x 32 x 16 cm

Lőrinc BORSOS