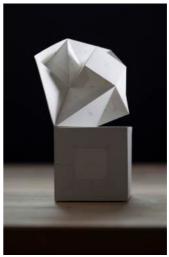

Áron KÚTVÖLGYI-SZABÓ Regist (in haze) 2019 collage, mixed technique 36 x 43 cm

Áron KÚTVÖLGYI-SZABÓ

Variations (from uniformity)
2017
gicléé print on dibond
82 x 58 cm

Attila CSÖRGŐ
Wrong Cube I
2019
archival pigment print
40 x 30 cm (20 x 30 cm)