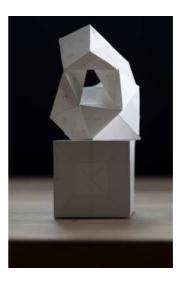

Áron KÚTVÖLGYI-SZABÓ Regist (in haze) 2019 collage, mixed technique 36 x 43 cm

Áron KÚTVÖLGYI-SZABÓ

Variations (from uniformity)
2017
gicléé print on dibond
82 x 58 cm

Attila CSÖRGŐ
Wrong Cube I
2019
archival pigment print
40 x 30 cm (20 x 30 cm)