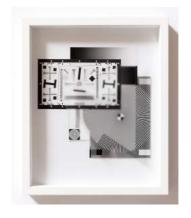

Áron KÚTVÖLGYI-SZABÓ Regist (in haze) 2019 collage, mixed technique 36 x 43 cm

Áron KÚTVÖLGYI-SZABÓ

Variations (from uniformity)
2017
gicléé print on dibond
82 x 58 cm

Attila CSÖRGŐ
Wrong Cube I
2019
archival pigment print
40 x 30 cm (20 x 30 cm)