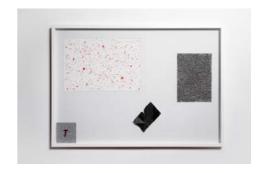

Áron KÚTVÖLGYI-SZABÓ
Randomness in constellation
2018
archive inkjet prints on paper and
transparent film, folding paper,
plexiglass, sponge, polyurethane filter
foam, sponge rubber mat, grain
70 x 100 cm

Áron KÚTVÖLGYI-SZABÓ Regist (in haze) 2019 collage, mixed technique 36 x 43 cm

Áron KÚTVÖLGYI-SZABÓ

Variations (from uniformity)
2017
gicléé print on dibond
82 x 58 cm

Attila CSÖRGŐ
Wrong Cube I
2019
archival pigment print
40 x 30 cm (20 x 30 cm)