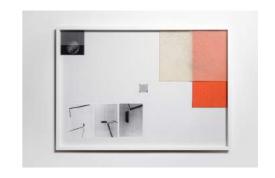

Lőrinc BORSOS

The Pope
oil, acrylic, enamel, canvas on wooden
board
20 x 30 x 5 cm

Áron KÚTVÖLGYI-SZABÓ Noises of information 2019 installation variable dimensions

Áron KÚTVÖLGYI-SZABÓ
Randomness in constellation
2018
archive inkjet prints on paper and
transparent film, folding paper,
plexiglass, sponge, polyurethane filter
foam, sponge rubber mat, grain
70 x 100 cm

Áron KÚTVÖLGYI-SZABÓ
Randomness in constellation
2018
archive inkjet prints on paper and
transparent film, folding paper,
plexiglass, sponge, polyurethane filter
foam, sponge rubber mat, grain
70 x 100 cm