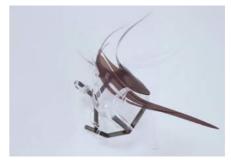

Péter PUKLUS Three Heads 2019 digital photopaper 200 x 160 cm

Lőrinc BORSOS

Paradise Lost triptych

2014-2019

acrylic, oil, enamel paint

20 x 30 x 5 cm / piece

steel holder, 185 x 32 x 16 cm

Lőrinc BORSOS