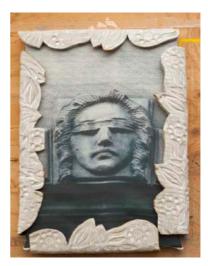

Radek BROUSIL

Hey Sorrow Where Are You? #17
2019
Glazed handmade ceramic
19 x 8 x 5 cm

Radek BROUSIL

Hey Sorrow Where Are You? #18
2019
Glazed handmade ceramic
32 x 8 x 6 cm

Radek BROUSIL
Hey Sorrow Where Are You? #1
2018
Ceramic and sublimation print on fabric
32 x 26 cm

Radek BROUSIL

Hey Sorrow Where Are You? #2
2018

Ceramic and sublimation print on fabric
30 x 23 cm

Radek BROUSIL

Hey Sorrow Where Are You? #3
2018

Ceramic and sublimation print on fabric
35 x 25 cm

Radek BROUSIL